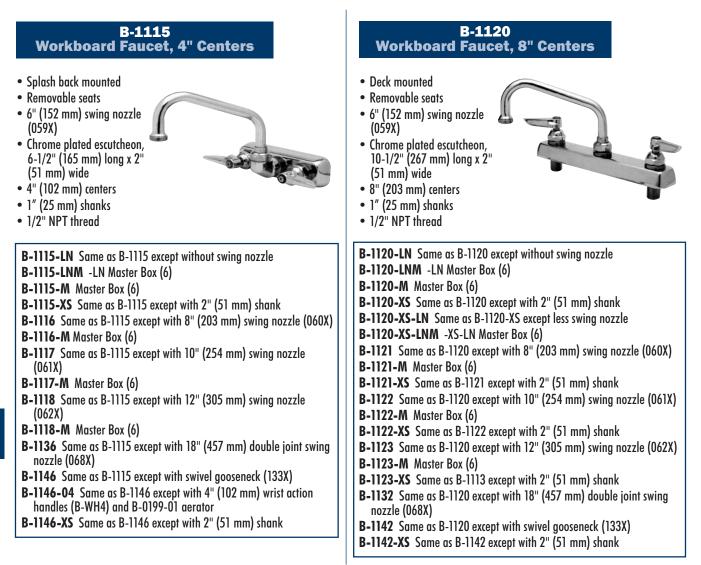

## **Workboard Faucets**



## B-1125 Workboard Faucet, 8" Centers

- Splash back mounted
- Removable seats

C 28

- Chrome plated escutcheon, 10-1/2" (267 mm) long x 2" (51 mm) wide
- 8" (203 mm) centers
- 1" (25 mm) shanks
- 1/2" NPT thread



- B-1125-LN Same as B-1125 except without swing nozzle
- B-1125-LNM -LN Master Box (6)
- **B-1125-M** Master Box (6)
- **B-1126** Same as B-1125 except with 8" (203 mm) swing nozzle (060X) **B-1126-M** Master Box (6)
- B-1127 Same as B-1125 except with 10" (254 mm) swing nozzle (061X) B-1127-M Master Box (6)
- B-1128 Same as B-1125 except with 12" (305 mm) swing nozzle (062X) B-1128-M Master Box (6)
- B-1128-XS Same as B-1128 except with 2" (51 mm) shank
- B-1137 Same as B-1125 except with 18" (457 mm) double joint swing nozzle (068X)
- B-1147 Same as B-1125 except with swi