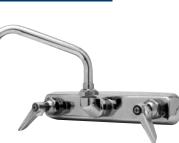

## **Workboard Faucets**



## B-1125 Workboard Faucet, 8" Centers

- Splash back mounted
- Removable seats

C 28

- Chrome plated escutcheon, 10-1/2" (267 mm) long x 2" (51 mm) wide
- 8" (203 mm) centers
- 1" (25 mm) shanks
- 1/2" NPT thread



- B-1125-LN Same as B-1125 except without swing nozzle
- B-1125-LNM -LN Master Box (6)
- **B-1125-M** Master Box (6)
- **B-1126** Same as B-1125 except with 8" (203 mm) swing nozzle (060X) **B-1126-M** Master Box (6)
- B-1127 Same as B-1125 except with 10" (254 mm) swing nozzle (061X) B-1127-M Master Box (6)
- B-1128 Same as B-1125 except with 12" (305 mm) swing nozzle (062X) B-1128-M Master Box (6)
- B-1128-XS Same as B-1128 except with 2" (51 mm) shank
- B-1137 Same as B-1125 except with 18" (457 mm) double joint swing nozzle (068X)
- B-1147 Same as B-1125 except with swivel gooseneck (133X)
- B-2289 Same as B-1125-LN except with four arm handles (175F)
- B-2291 Same as B-1125 except with 14" (356 mm) swing nozzle with B-0199-01 aerator